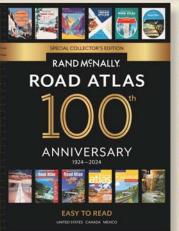

# Rand McNally 2024 Midsize -**EasyFinder Road Atlas - Spiral (Large Print)**

ISBN: 9780528026935

Pages: 160, Format: spiral, stay-flat binding Dimensions: 8 x 11 inches (travel size) From \$19.99 each, 24-pack