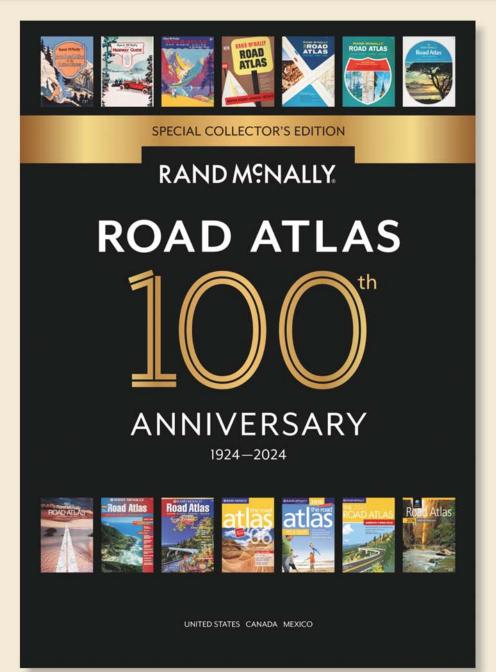

# **AMERICA'S NUMBER ONE ROAD ATLAS TURNS 100**

D eginning with its predecessor the Auto Chum in 1924, the Rand McNally Road Atlas has been an essential, trusted tool for road travelers for 100 years.

Celebrating its centennial anniversary, this 2024 Special Collector's Edition features a trip down memory lanea nostalgic look back at 100 years of roadside culture, cars and the highway system that shaped the open road, as well as showcasing Road Atlas covers through the years.

Billed as "America's #1 Road Atlas" and made in the USA, it includes updated maps of every US state and Canadian province, an overview map of Mexico, and detailed inset maps of over 350 cities and 20 US National Parks.

### Rand McNally 2024 Road Atlas

ISBN: 9780528027185 Publisher: Rand McNally (April 17, 2023) Pages: 144, Format: Saddle Stitched Dimensions: 10.375 x 15.375 inches Case Pack 24. List Price \$24.99 each 25-99 at \$20.49; 100-499 at \$19.99, 500+ at \$19.24; or inquire for higher quantities. Branding (1-color imprint; belly-band wrap) at additional cost.