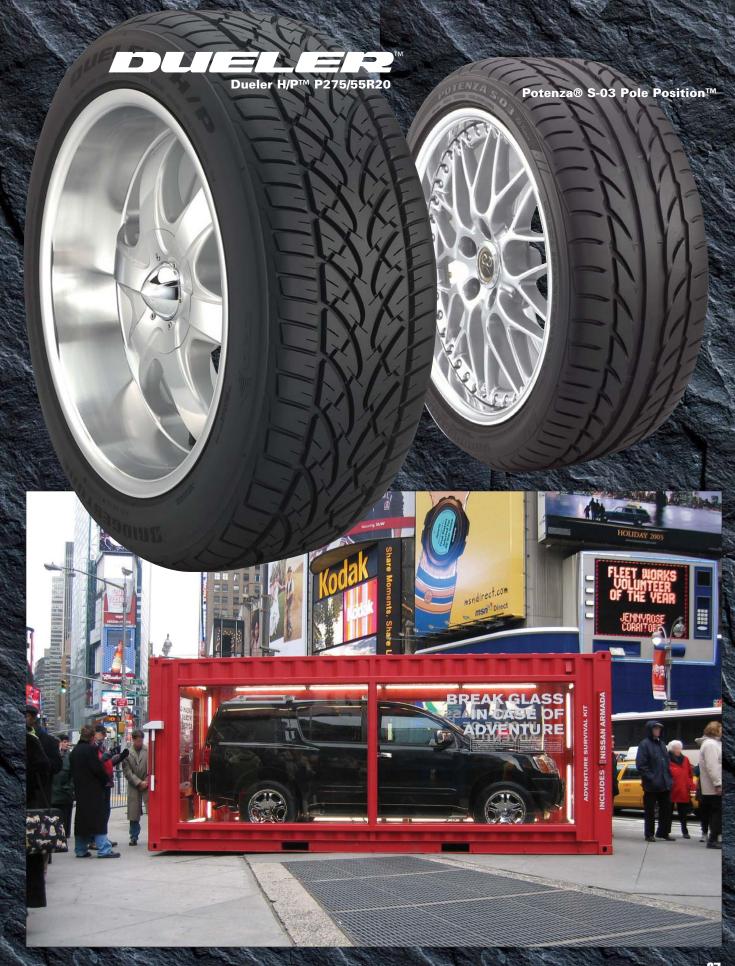

## BRIDGESTONE DUELER H/P TIRES FEATURED ON MISSAN ARMADA "OOH-CUBE" VEHICLE

BRIDGESTONE/FIRESTONE INTRODUCES 20-INCH SIZES TO BRIDGESTONE DUELER H/P TIRE LINEUP

are being fitted on a specially outfitted 2004 Nissan Armada SUV for a national advertising campaign this spring, Bridgestone Dueler H/P tires in size P275/55R20, paired with 20-inch Diablo Vienna rims.

The Armada OOH-Cube promotion, which targets young, influential, hip, urban consumers, features a customized Nissan Armada encased in glass, with the tagline "Break Glass in Case of Adventure" painted on the outside. The display will visit nine major markets across the United States through April, starting out in New York, then continuing to Los Angeles, Miami, Dallas, Atlanta, Chicago, Washington DC, Philadelphia, Houston and finishing up again in New York. It will spend two weeks in high-visibility areas of each city, ultimately landing at the New York Auto Show in early April. "The Bridgestone Dueler H/P is the perfect accompaniment to the theme of this campaign. It is designed to stand up to the rigors of young adventurers while still delivering performance," said Phil Pacsi, executive director, North American consumer tire brand marketing, BFNT.

"The 20-inch size is a new product for the Bridgestone brand Dueler H/P, and will come to market this spring. A growing number of new mid- and full-sized pickup trucks and SUVs are coming equipped with 20-inch tires, so adding these sizes is a way for us to satisfy consumer demand for these large diameter tires when customers visit our dealers and stores for replacement tires," Pacsi added.

Designed with Bridgestone's flagship Potenza® S-03 Pole Position™ ultrahigh performance tire in mind, the Dueler H/P brings high performance looks and sporty handling to the pickup and SUV markets. The Dueler H/P is H-speed rated and features exclusive UNI-T AQII™ technology for excellent grip even as the tire wears. Aimed at consumers seeking the most performance from their truck or sport utility vehicle, the Bridgestone Dueler H/P features an aggressive tread pattern and black sidewall lettering with a wide profile for a sporty, yet refined, look.