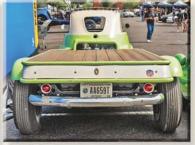

As if the Harley-powered micro dragster wasn't enough, Brown also transformed a matching Isetta into a hauler named "The Pickle Jar," to carry tiny Big Dill. This Isetta flatbed is powered by a Chevrolet 230 straight-six engine mounted on a custommade subframe designed to accommodate its tilting load bed. To achieve its unique styling, Brown

retrofitted Ford Model A front fenders to the rear of the extended frame and Volkswagen Beetle rear fenders to the front.

Judges including Hot Wheels designers and others evaluate entrants and finalists on creativity, authenticity and garage spirit. Built, not bought, is the spirit of the Tour, with custom creations of all makes and models, shapes and sizes encouraged to enter.