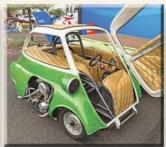

original, as Brown designed and built every aspect of the vehicle himself, from custom frame and metal fabrication to its custom gold interior and the green paint that gives it its name. Brown says Big Dill took an estimated 438 hours to create.

As if the Harley-powered micro dragster wasn't enough, Brown also transformed a matching Isetta into a hauler named "The Pickle Jar," to carry tiny Big Dill. This Isetta flatbed is powered by a Chevrolet 230 straight-six engine mounted on a custommade subframe designed to accommodate its tilting load bed. To achieve its unique styling, Brown