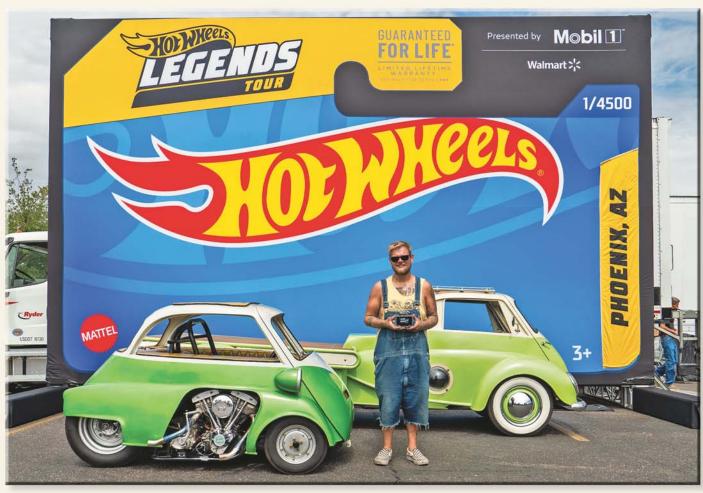

## HOT WHEELS LEGENDS TOUR ARIZONA WINNER HEADS TO FINALS

ow with stops in 17 countries and billed as the world's largest traveling car show, with vehicle submissions made online, the 2023 Hot Wheels Legends Tour presented by Mobil 1 kicked off in-person events in May in Miami, Florida, arriving in metro Phoenix on September 23 at Walmart on S Market Street in Gilbert, Arizona.

Michael Brown of Deputy, Indiana claimed the top spot here with matching BMW Isetta builds. "Big Dill" is a 1957 BMW Isetta-based dragster powered by a 1200cc Harley-Davidson Shovelhead motor. Isetta body aside, the vehicle is completely

original, as Brown designed and built every aspect of the vehicle himself, from custom frame and metal fabrication to its custom gold interior and the green paint that gives it its name. Brown says Big Dill took an estimated 438 hours to create.

As if the Harley-powered micro dragster wasn't enough, Brown also transformed a matching Isetta into a hauler named "The Pickle Jar," to carry tiny Big Dill. This Isetta flatbed is powered by a Chevrolet 230 straight-six engine mounted on a custommade subframe designed to accommodate its tilting load bed. To achieve its unique styling, Brown