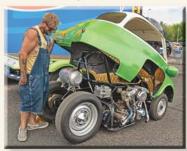

Michael Brown of Deputy, Indiana claimed the top spot here with matching BMW Isetta builds. "Big Dill" is a 1957 BMW Isetta-based dragster powered by a 1200cc Harley-Davidson Shovelhead motor. Isetta body aside, the vehicle is completely

original, as Brown designed and built every aspect of the vehicle himself, from custom frame and metal fabrication to its custom gold interior and the green paint that gives it its name. Brown says Big Dill took an estimated 438 hours to create.