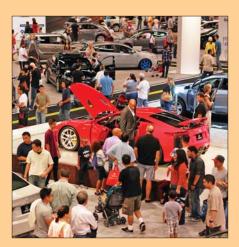

### **Arizona International Auto Show: Thanksgiving Weekend**

he 2016-model Arizona International Auto Show hits the Phoenix Convention Center this Thanksgiving weekend, with hundreds of the latest cars, trucks, crossovers and more. See the newest vehicles, sit behind the wheel, experience the latest in-car technology and even take a test drive-right at the show. The show will have a dazzling collection of luxury, sports and family cars, utilities, vans and trucks, plus electric and plug-in hybrid vehicles, all with manufacturers' representatives on hand to answer questions.

#### **DATES AND TIMES**

| Thursday, Nov 26 (Thanksgiving) | 9am - 7pm |
|---------------------------------|-----------|
| Friday, November 27             | 9am - 9pm |
| Saturday, November 28           | 9am - 9pm |
| Sunday Family Day, November 29  | 9am - 7pm |

#### TICKETS

| Adults (13 and over)                     | \$1  | 11 |
|------------------------------------------|------|----|
| Seniors (62 and over)                    | .\$  | 7  |
| Military (with any DOD ID)               | .\$  | 7  |
| Children (7-12)                          | .\$  | 7  |
| Children (6 and under)                   | .fre | ee |
| Sunday Family Day (12 and under w/adult) | .fre | ee |